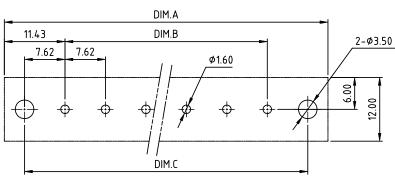

## DIMENSION

| Dim A | (N+2)×7.62 |
|-------|------------|
| Dim B | (N-1)×7.62 |
| Dim C | (N+1)×7.62 |

## N=Number of poles

| II-IIIIIDEI | or potes  |
|-------------|-----------|
| Poles       | Tolerance |
| 2p-4p       | ±0.20     |
| 5p-10p      | ±0.30     |
| 11p-16p     | ±0.40     |
| 17p-20p     | ±0.50     |