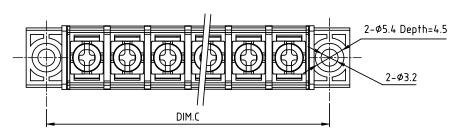

## DIMENSION

| Dim A | (N+2)×7.62 |
|-------|------------|
| Dim B | (N-1)×7.62 |
| Dim C | (N+1)×7.62 |

## N=Number of poles

| II-IIIIIDEI | or potes  |
|-------------|-----------|
| Poles       | Tolerance |
| 2p-4p       | ±0.20     |
| 5p-10p      | ±0.30     |
| 11p-16p     | ±0.40     |
| 17p-20p     | ±0.50     |