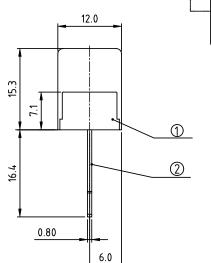

1) HOUSING:

2) TERMINAL:

3) TERMINAL SCREWS:

4) COVER

300 V, 15 A

AC 2000 V/Min

1000 MΩ OR MORE AT DC 500 V

-40 °C ∼+115 °C

5.2 Lb-In.

 $14 \sim 22$  AWG

THERMOPLASTIC, UL 94 V-0 BLACK

BRASS, 0.8t

STEEL, M3

TRANSPARENT,PC