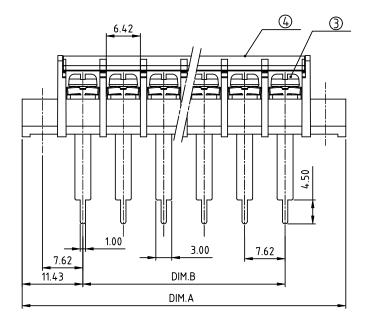

## DIMENSION

| Dim A | (N+2)×7.62 |
|-------|------------|
| Dim B | (N-1)×7.62 |
| Dim C | (N+1)×7.62 |

## N=Number of poles

| II-IIIIIDEI | or potes  |
|-------------|-----------|
| Poles       | Tolerance |
| 2p-4p       | ±0.20     |
| 5p-10p      | ±0.30     |
| 11p-16p     | ±0.40     |
| 17p-20p     | ±0.50     |