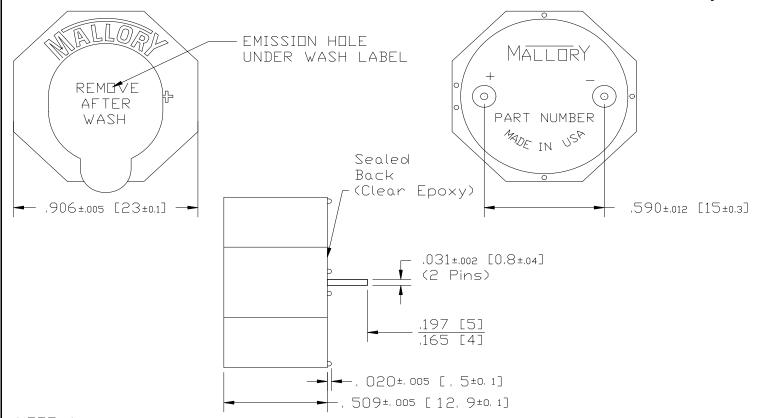

## MALLORY Mallory Sonalert Products,Inc. | Part #: MSE14LDP2S | Sales Outline Drawing | Revision: B

Specifications:

| Sound Level Category  | Loud                          |
|-----------------------|-------------------------------|
| Mode of Operation     | Fast Double Pulse @ 2 PPS     |
| Voltage Rating        | 7 to 14 VDC                   |
| Frequency             | 3900 ± 500 Hz                 |
| Loudness @ 1 FT       | 85 to 95 dB(A) Typ.           |
| Current Draw          | 50mA MAX                      |
| Housing Material      | Valox (UL94V-0), Color: Black |
| Storage Temperature   | -40° to +80° C                |
| Operating Temperature | -40° to +65° C                |
| Weight (Typical)      | 4.0g                          |
| Options               | Please contact factory.       |

**Dimensions:** Inches (mm)

**ROHS Compliant** 

NOTE A: TERMINALS - .031" DIA, NICKEL/TIN COATED BRASS.

MOUNTING- INSERT INTO PRINTED CIRCUIT BOARD AND HAND OR MACHINE SOLDER, UNITS ARE SUITABLE FOR WAVE SOLDERING AND AQUEAUS WASH WHEN THE EMISSION HOLE IS COVERED WITH A WASH LABEL. RECOMMENDED MAXIMUM TEMPERATURE AND TIME DURATION FOR WAVE SOLDERING IS +270°C AND 3 SECONDS RESPECTIVELY.