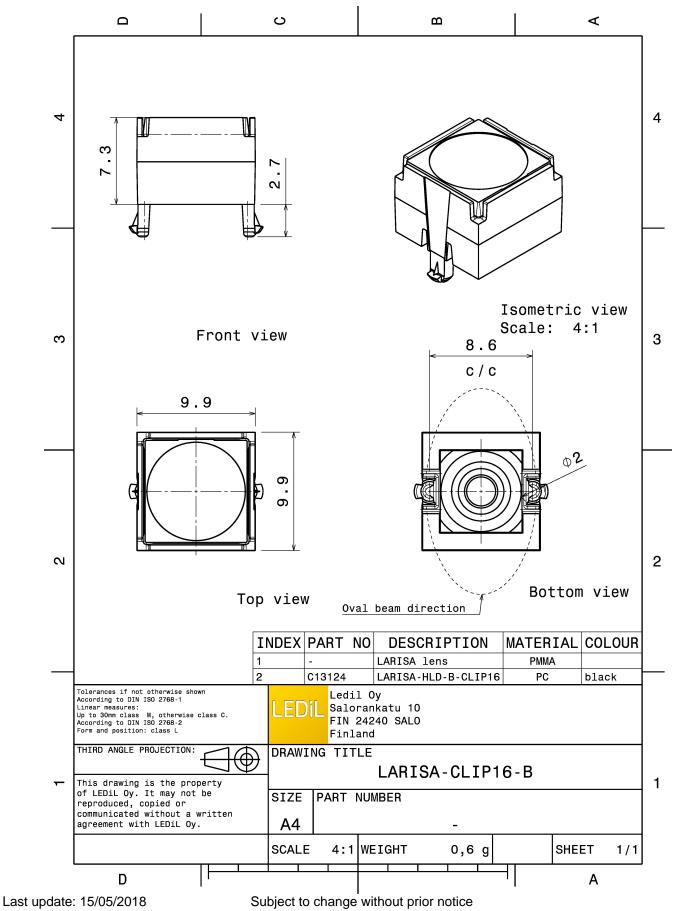

## **TECHNICAL SPECIFICATIONS:**

| Dimensions      | 9.9 + 9.9 mm |  |
|-----------------|--------------|--|
| Height          | 7.3 mm       |  |
| Fastening       | clips        |  |
| Colour          | black        |  |
| Box size        |              |  |
| Box weight      | 1.4 kg       |  |
| Quantity in Box | 2000 pcs     |  |
| ROHS compliant  | yes 🛈        |  |

### **MATERIAL SPECIFICATIONS:**

Component LARISA-W LARISA-HLD-B-CLIP16

Туре Lens Holder Material **PMMA** PC

Colour clear black