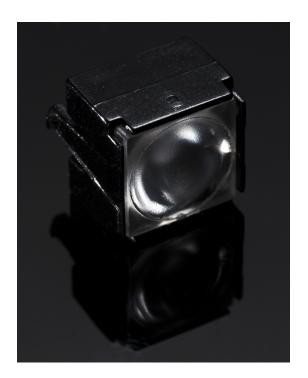

## LARISA-W-CLIP16

~50° wide beam optimized for NICHIA 757. Clip fastening for 1.6 mm thick PCB.

## **TECHNICAL SPECIFICATIONS:**

| Dimensions      | 9.9 + 9.9 mm |  |
|-----------------|--------------|--|
| Height          | 7.3 mm       |  |
| Fastening       | clips        |  |
| Colour          | black        |  |
| Box size        |              |  |
| Box weight      | 1.4 kg       |  |
| Quantity in Box | 2000 pcs     |  |
| ROHS compliant  | yes 🛈        |  |