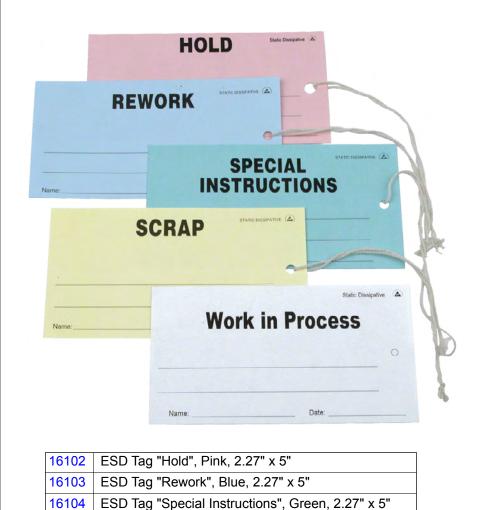

ESD Tag "Scrap", Yellow, 2.27" x 5"

ESD Tag "Work in Process", White, 2.27" x 5"