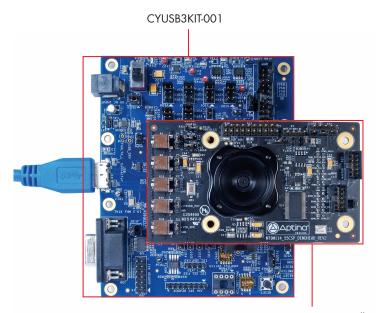

## APTINA<sup>TM</sup> IMAGE SENSOR INTERCONNECT BOARD CYUSB3ACC-001

Aptina Image Sensor Headboard

 Learn to use FX3 in applications involving image sensors with the application note AN75779 - How to Implement an Image Sensor Interface with EZ-USB FX3 in a USB Video Class (UVC) Framework available at http://www.cypress.com/go/AN75779