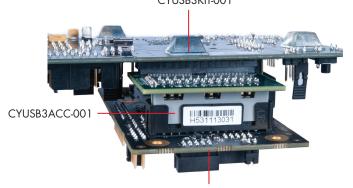

Plug the Aptina Image Sensor Headboard into the interconnect board (CYUSB3ACC-001)
CYUSB3KIT-001

Aptina Image Sensor Headboard