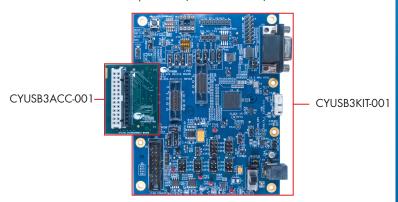

## APTINA<sup>TM</sup> IMAGE SENSOR <u>INTERCON</u>NECT BOARD CYUSB3ACC-00 II

 Connect the Aptina<sup>™</sup> Image Sensor Interconnect Board (CYUSB3ACC-001) to EZ-USB® FX3<sup>™</sup> Development Kit (CYUSB3KIT-001)